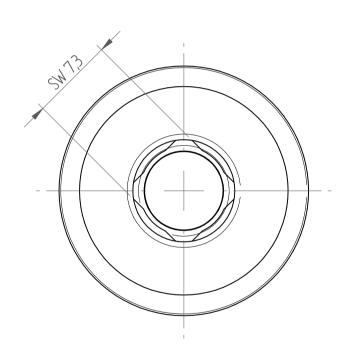

REGO-FIX AG Obermattweg 60 4456 Tenniken / Switzerland

Phone +41 61 976 14 66 Fax +41 61 976 14 14 www.rego-fix.com This is a non-controlled copy. All information given herein is subject to change without notice  ${\sf N}$ 

The information given herein has been carefully checked and is believed to be correct. REGO-FIX, however, assumes no responsibility or liability for any errors, inaccuracies or omissions that may appear in this drawing

This document is subject to copyright laws. No part of this document may be reproduced or transmitted in any form or any means, electronic or mechanic, for any purpose, without the express written permission of REGO-FIX

Type: PG15\_TAP\_D9
Part No.: 171509005

Date: 15.08.2014

Scale: 3:1