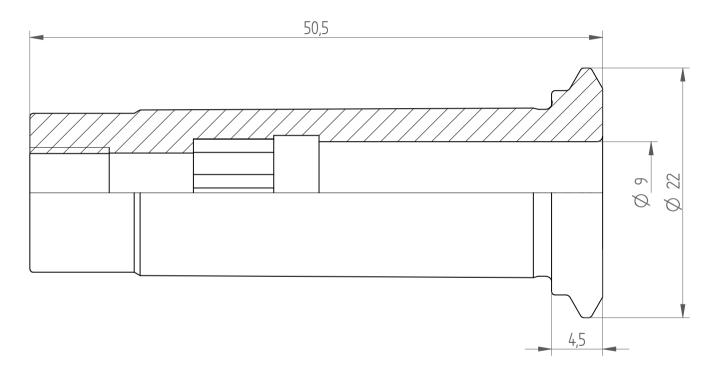

REGO-FIX AG Obermattweg 60 4456 Tenniken / Switzerland

Phone +41 61 976 14 66 Fax +41 61 976 14 14 www.rego-fix.com This is a non-controlled copy. All information given herein is subject to change without notice  ${\sf N}$ 

The information given herein has been carefully checked and is believed to be correct. REGO-FIX, however, assumes no responsibility or liability for any errors, inaccuracies or omissions that may appear in this drawing

This document is subject to copyright laws. No part of this document may be reproduced or transmitted in any form or any means, electronic or mechanic, for any purpose, without the express written permission of REGO-FIX

Type: PG15\_TAP\_D9
Part No.: 171509005

Date: 15.08.2014

Scale: 3:1